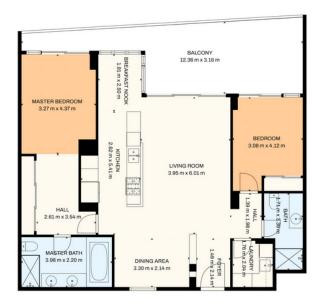

# **FEATURES**:

4 Occupancy

2 Bedroom

2 Bathroom

2 Car Parking

Air Conditioning

View Of Water

Dish Washer

#### **ABOUT THIS PROPERTY**

Modern two bedroom, two bathroom, fully self contained apartment with a spacious balcony and views of the Estuary

Linen, Towels and Bedding provided. Please Note: Beach Towels are not provided

#### **BEDROOMS & BEDDING CONFIGURATION**

This property is ideal for 4 people,

There are two bedrooms with the following configurations:

Bedroom 1: 1 x Queen Bed

Bedroom 2: 1 x Queen (can be split into 2 singles)

### **BATHROOMS**

- Ensuite has a shower and a separate bath
- Bathroom 2 has a shower only

# **PARKING**

Two car parking bays

Total scanned area: 139 m<sup>2</sup>

Mandurah Private Collection - Copyright © 2024 info@mandurahprivatecollection.com.au