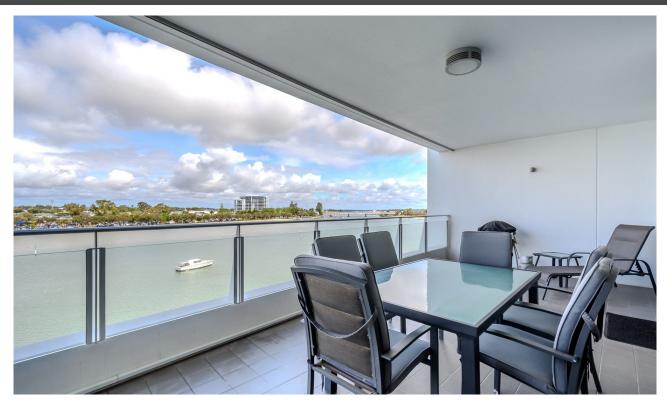

#### **ABOUT THIS PROPERTY**

Modern two bedroom, two bathroom, fully self contained apartment with a spacious balcony and views of the Estuary

Linen, Towels and Bedding provided. Please Note: Beach Towels are not provided

### KITCHEN & COOKING FACILITIES

Full kitchen facilities, full fridge, oven, dishwasher and microwave.

BBQ on balcony

### **ENTERTAINMENT FACILITIES**

- Outdoor entertaining area
- Flat screen TV in the lounge
- CD player
- Complimentary Wifi available